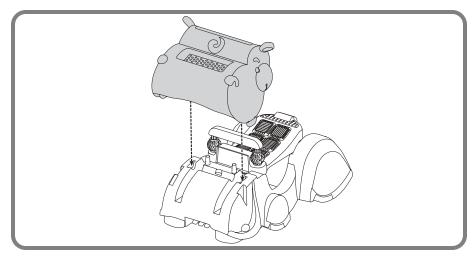

## Reattaching the Hippo's Head

 If the hippo's head comes off, an adult can easily snap it back on. Just position the head above the front wheels and press firmly to "snap" the head back in place.